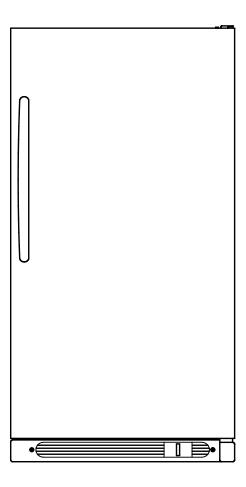

# FUM17SVR GE® 17.1 Cu. Ft. Manual Defrost Upright Freezer

#### **Features and Benefits**

- 17.1 cu. ft. Capacity
- Manual Defrost
- High-Gloss Handle
- 3 Cabinet Shelves
- 4 Adjustable Bins (1/2 Width)
- 1 Sliding Bulk Storage Basket
- Tip-Out Door Storage
- Lock
- Power "On" Light
- Soft Freeze Zone
- Model FUM17SVRWW White